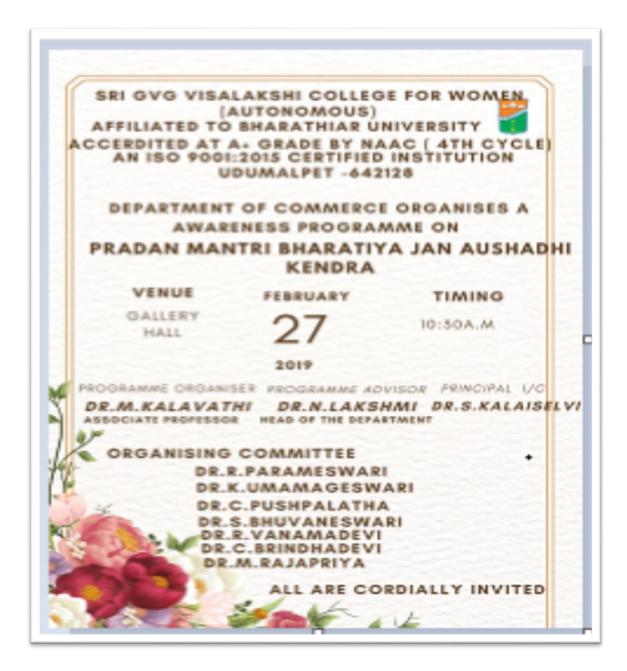

## <u>Awareness creation on Pradhan Mantri Bharathiya Jan Aushadi Kendra</u>

### Report of Extension Activity-2018-19

Objective: To create awareness about Pradhan Mantri Bharatiya Jan Aushadhi Kendra, Medical Stores among the students and to the society in general.

Training the trainer programme: Training the trainer programme was organized on 27th Feb 2019 in the campus. The training was provided by

Mr.Thirumalaisamy, the franchise of Pradhan Mantri Bharatiya Jan Aushadhi Kendra, Old No:8-A, New No:31/1 Nehru street, Udumalpet-642126.58 students of III B.Com Aided were trained regarding the availability of Generic medicine at affordable prices and provided with necessary pamphlets.

The Department of Commerce organized a Consumer Awareness programme on Pradhan Mantri Bharatiya Jan Aushadhi Kendra, medical stores initiated by the Government of India to make available quality medicine at affordable prices for all under Pradhan Mantri Bharatiya Jan Aushadhi Pariyojana. The scheme was introduced by Department of Pharmaceuticals, Ministry of Chemicals & Fertilizers, Government of India. The student of final year commerce aided 57 students created awareness about the scheme to 1740 students and public in and around Udumalpet